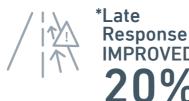

### MOST IMPROVED DRIVING BEHAVIORS

Behaviors with the greatest improvement 2018-2019